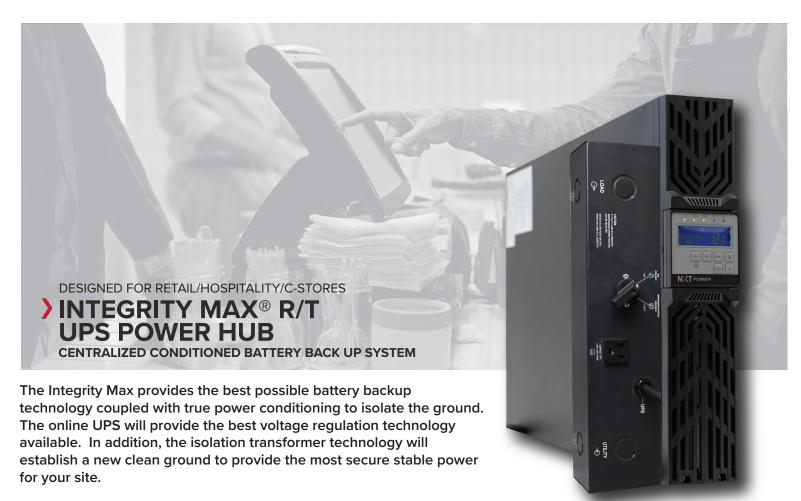

## INDUSTRY-LEADING EFFICIENCY AND PERFORMANCE

Power conditioning is critical for the proper performance of your systems at your site – many applications have multiple discrete units scattered across the site. Having a central source for power conditioning and battery backup can be beneficial and save money. There is one central unit to mounted on the wall out of the way reducing your power conditioning footprint and freeing up needed space. Optional IP monitoring is available to track the performance of the unit.