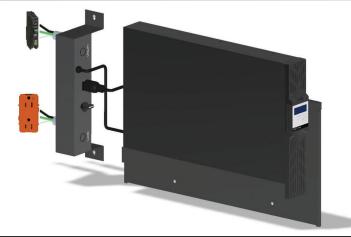

## WALL MOUNT LAYOUT/WIRING DIAGRAM

The Integrity Max® UPS R/T Power Hub is accompanied with wall mounts that combine functional control & aesthetic design to seamlessly integrate technology into any environment.