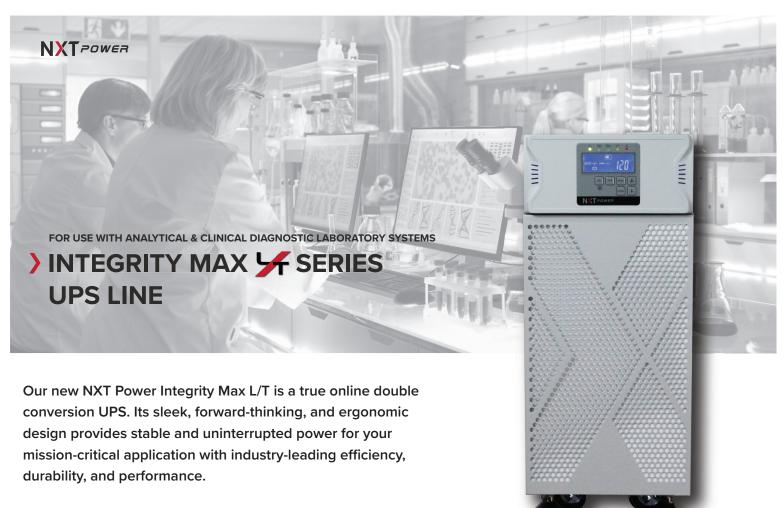

## **POWER QUALITY YOU CAN RELY ON**

The industry-leading UPS Line is built to power sophisticated computer loads—systems with high inrush current and high crest factors—which eliminates oversizing and reduces operating costs.

## SUITABLE FOR USE WITH:

- Clinical Diagnostics Application
- Analytical Laboratory Systems
- Sophisticated computer loads
- Industrial Microprocessor Equipment

## SUPERIOR POWER PROTECTION BENEFITS & FEATURES

- Help your customers protect their electronic systems and ensure uninterrupted uptime all day, every day
- Enjoy peace of mind knowing equipment is protected from problems due to common-mode voltage, power outages, spikes and transients, and more
- UL Listed

- .9 Unity output power factor
- Stable output over a wide range of input voltage and frequencies
- (New) Online double conversion topology
- Product line options range from 2 kVA/120 volts and 3 kVA/120 volts
- All models include NXT Power three-year warranty on batteries and electronics

| MODEL #    | INPUT VOLTAGE<br>AC" | OUTPUT VOLTAGE<br>AC~ | MAXIMUM LOAD<br>RATING (AMPS) | MAXIMUM POWER<br>(VA) | FREQUENCY<br>(HZ) |
|------------|----------------------|-----------------------|-------------------------------|-----------------------|-------------------|
| NPTU2000-0 | 90 - 150             | 120                   | 16                            | 1920                  | 50/60             |
| NPTU3000-0 | 90 - 150             | 120                   | 24                            | 2700                  | 50/60             |