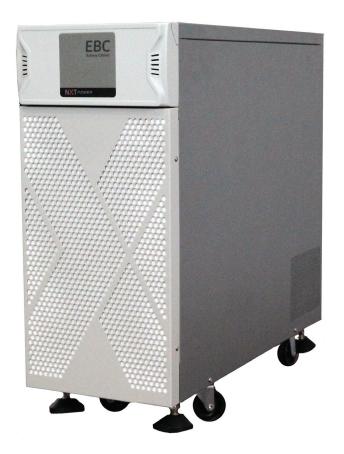

## ADDITIONAL PRODUCT INFORMATION

- Enclosure: 22.0 in x 8.9 in x 22.8 in
- Unit weight for model NPTU2000-0 and NPTU3000-0 is 145 LBS/65.77 KGS
- Optional Battery Cabinet (shown) available for additional runtime (sold separately).