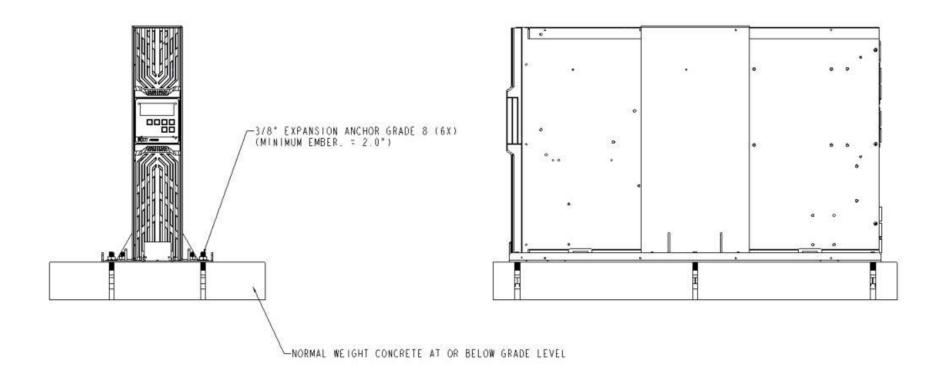

## RT SEISMIC ANCHORING INSTRUCTIONS:

1) MOVE THE UPS TO THE INSTALLATION LOCATION

2) BOLT UPS SEISMIC ANCHOR. NXT PART NUMBER 001-00136-01-FNL TO THE FLOOR USING 3/8" GRADE 8 THREADED RODS (6X) AS DESCRIBED BELOW.

## RT SEISMIC ANCHORING INSTRUCTIONS:

- 1) MOVE THE UPS TO THE INSTALLATION LOCATION
- 2) BOLT UPS SEISMIC ANCHOR. NXT PART NUMBER 001-00136-01-FNL TO THE FLOOR USING 3/8" GRADE 8 EXPANSION ANCHORS (6X) FOR CONCRETE AS DESCRIBED BELOW.

BOLT TORQUE SPEC: 3NM / 27 IN LBS UNIT WEIGHT:

THRU FLOR (GEX)
(HOLE DIAMETER MAX)

STRUT BENEATH FLOOR
(BY STRUCTURAL ENGINEER OF RECORD)

RT SEISMIC ANCHORAGE SLAB ON GRADE

BOLT TORQUE SPEC: 3NM / 27 IN LBS UNIT WEIGHT: