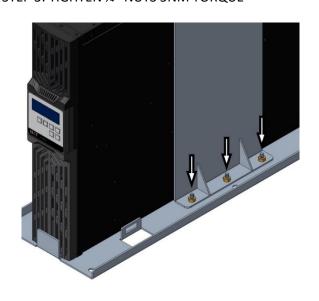

STEP 1: INSTALL UNIT

STEP 2: INSTALL 001-00137-01-FNL

STEP 3: TIGHTEN 1/2" NUTS 5NM TORQUE

STEP 4: INSTALL UNIT TO FLOOR (REF TO FOLLOWING PAGES FOR DIMS AND BOLT SPEC.)