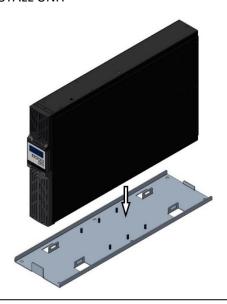

STEP 1: INSTALL UNIT

STEP 2: INSTALL 001-00137-01-FNL

STEP 3: TIGHTEN 1/2" NUTS 5NM TORQUE

STEP 4: INSTALL UNIT TO FLOOR (REF TO FOLLOWING PAGES FOR DIMS AND BOLT SPEC.)