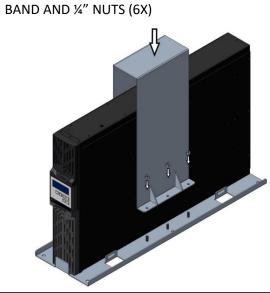

STEP 1: INSTALL UNIT

STEP 2: INSTALL 001-00137-01-FNL

STEP 3: TIGHTEN 1/2" NUTS 5NM TORQUE

STEP 4: INSTALL UNIT TO FLOOR (REF TO FOLLOWING PAGES FOR DIMS AND BOLT SPEC.)