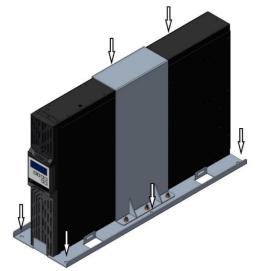

STEP 1: INSTALL UNIT

STEP 2: INSTALL 001-00137-01-FNL

STEP 3: TIGHTEN 1/2" NUTS 5NM TORQUE

STEP 4: INSTALL UNIT TO FLOOR (REF TO FOLLOWING PAGES FOR DIMS AND BOLT SPEC.)