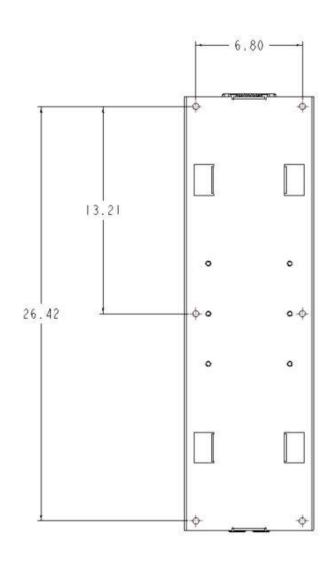

## RT MOUNTING DIMENSIONS

## HOLES FOR 3/8"-16 BOLT (6X)

RT SEISMIC ANCHORAGE UPPER FLOOR